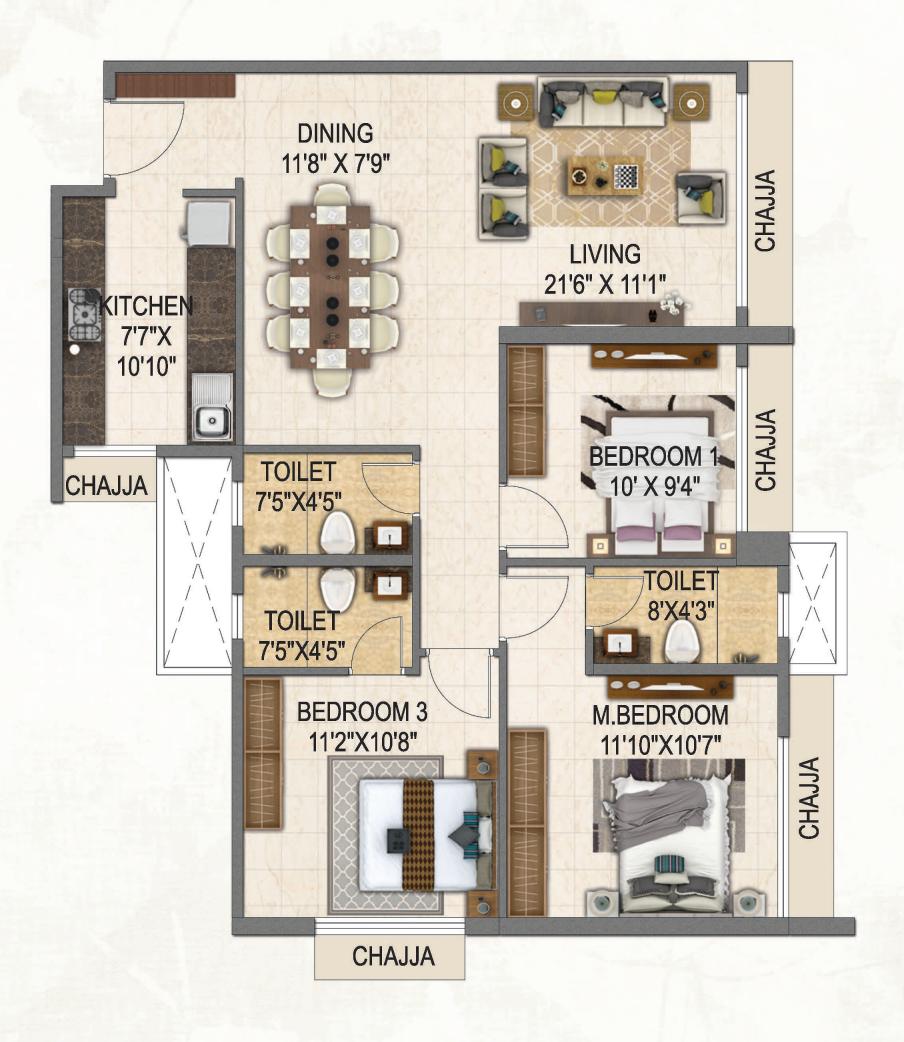

#### TYPICAL FLOOR PLAN

FLAT - 01 AREA: 939 sq ft

FLAT - 02 AREA: 936 sq ft

FLAT - 03 AREA: 841 sq ft

FLAT - 04 AREA: 538 sq ft