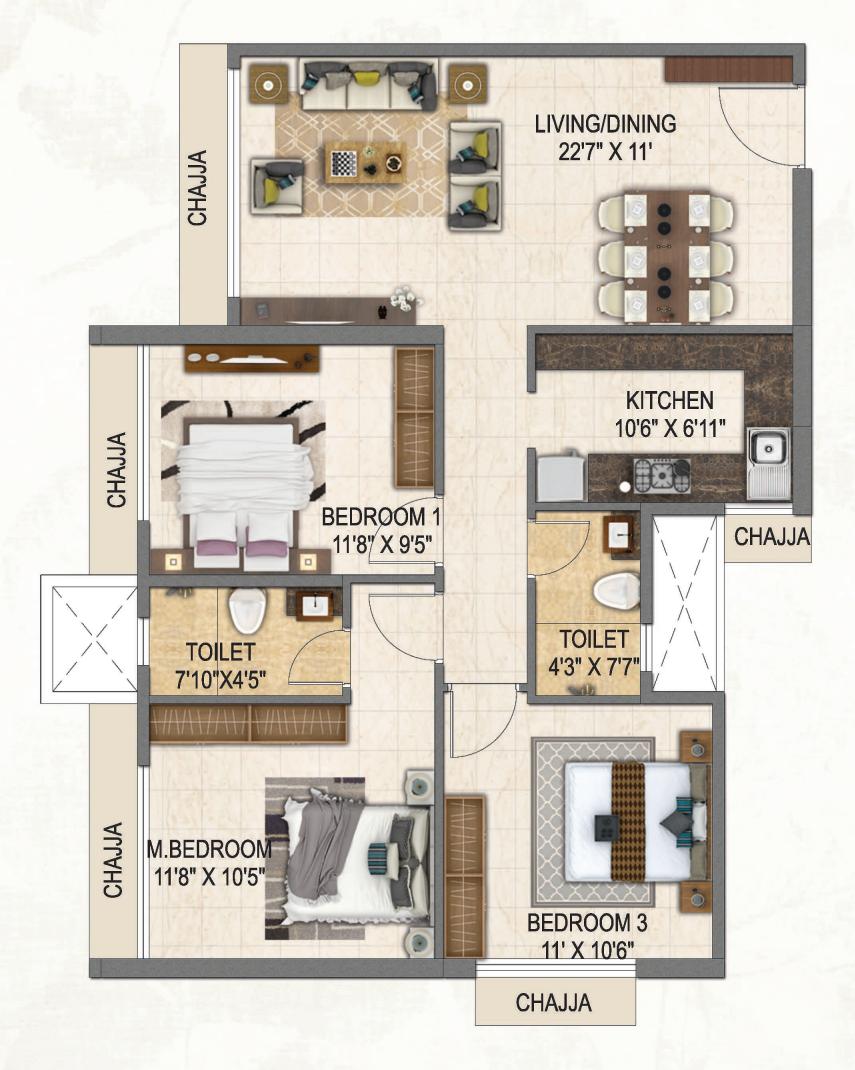

#### TYPICAL FLOOR PLAN

FLAT - 01 AREA: 939 sq ft

FLAT - 02 AREA: 936 sq ft

FLAT - 03 AREA: 841 sq ft

FLAT - 04 AREA: 538 sq ft