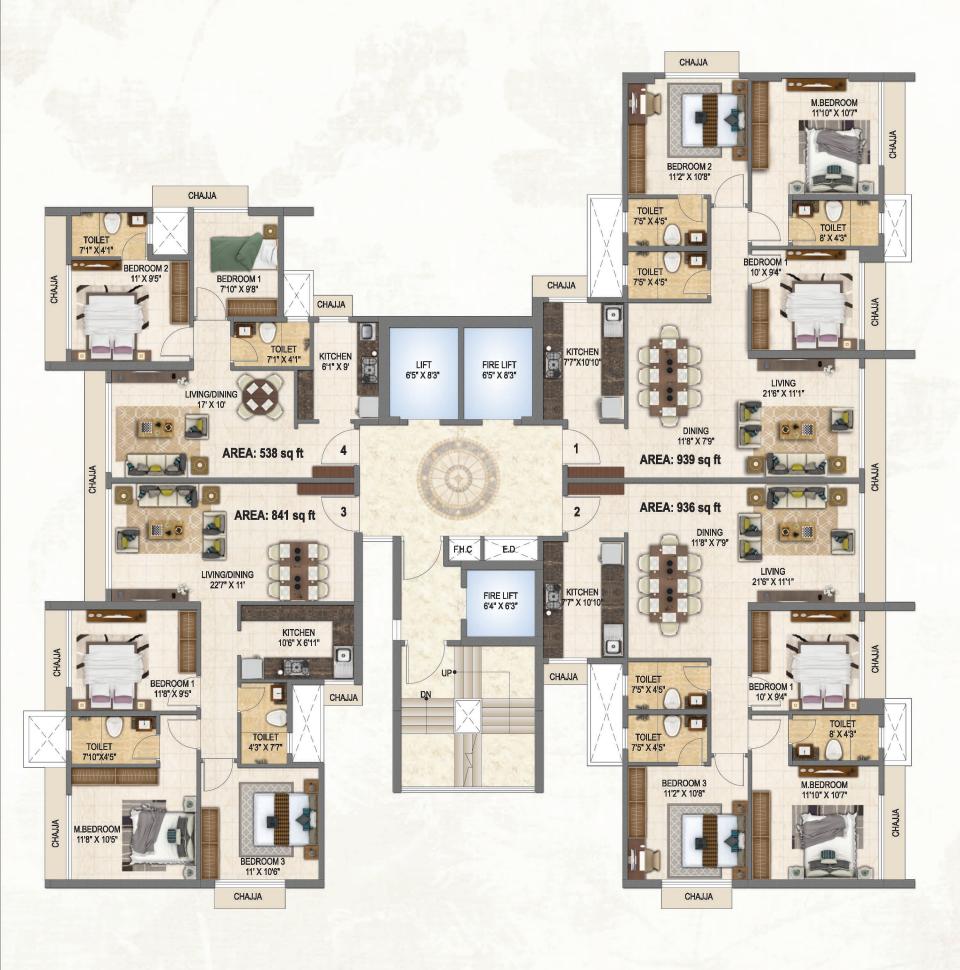

#### TYPICAL FLOOR PLAN

FLAT - 01 AREA: 939 sq ft

FLAT - 02 AREA: 936 sq ft

FLAT - 03 AREA: 841 sq ft

FLAT - 04 AREA: 538 sq ft