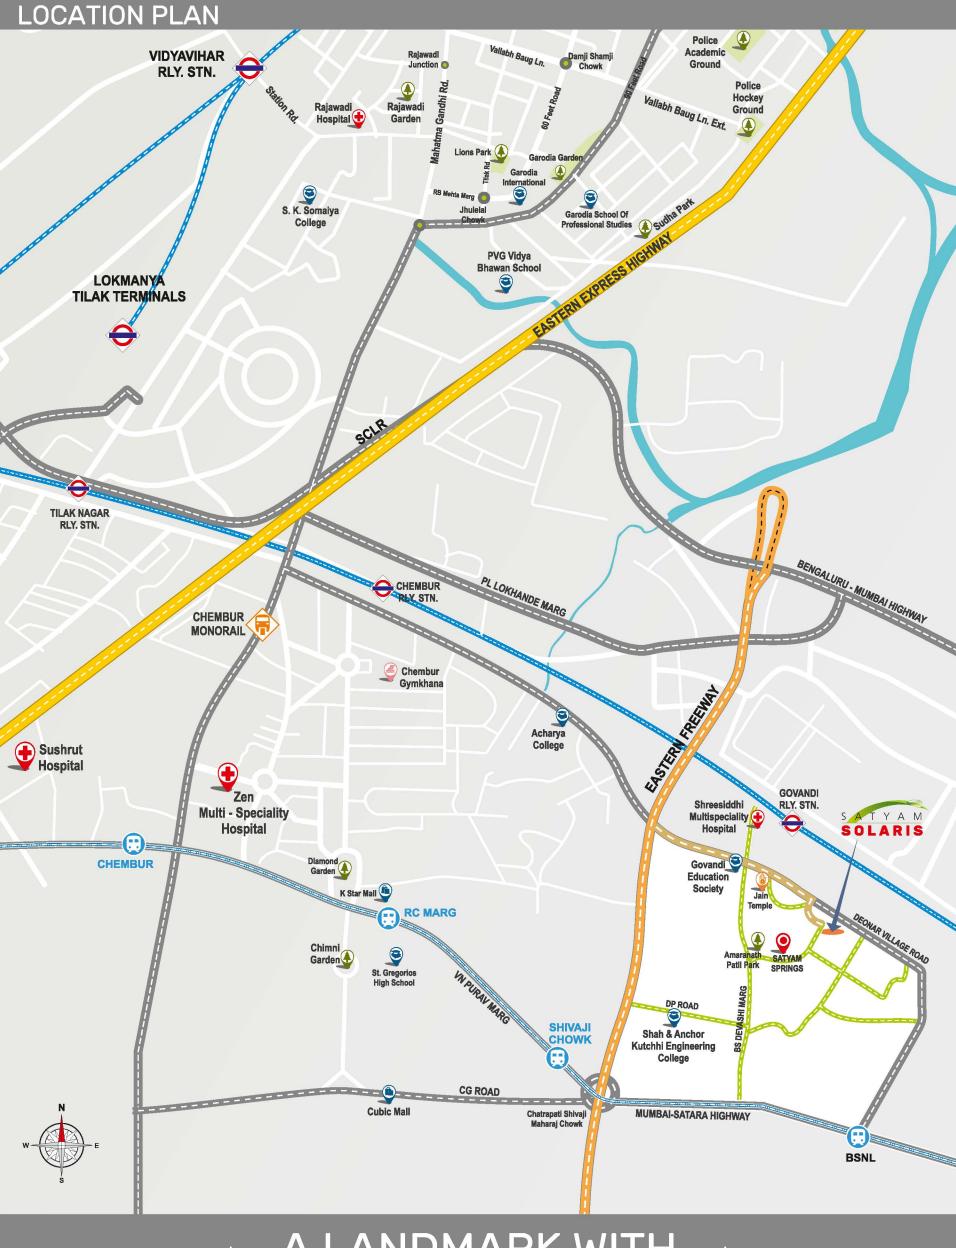

#### Is it rare to spot

An oasis of greenery in the heart of the city?

It's a point to ponder, As you stroll along

The shaded trellised Walkways towards

The central landscaped court.

Is it rare to find a Development

where 80% of space is left open?

SATYAM SOLARIS Is more than just

SATYAM SOLARIS Is more than just Luxurious residences.

Here, the essentials of green living are an Integral part of life.













**SERVING SMILES & HAPPINESS** 

.....<u>w</u>.....

Ultramodern Kids Play Area



#### TYPICAL FLOOR PLAN









FLAT - 01 AREA: 939 sq ft





FLAT - 02 AREA: 936 sq ft





FLAT - 03 AREA: 841 sq ft





FLAT - 04 AREA: 538 sq ft



# A LANDMARK WITH THE WORLD AROUND









#### **OTHERS PROJECTS:**

S



#### Year of Completion: 2016

**Location :-** Satyam Enclave, Off BKSD Marg Deonar Mumbai 400 088

Residential Building with Basement +Podium and 21 upper floors with a total area of 2,00,000 sq. ft.

#### **Year of Completion: 2010**

**Location**: - Sanghavi Estate, Deonar, Behind Raheja Acropolis, Off Sion-Trombay Road.

Commercial building with stilt+10 floors with a total area of 1,00,000 sq. ft.



# SYNERGY BUSINESS PARK

#### **Year of Completion: May 2013**

**Location :-** Western Express Highway, opposite Oberoi Mall, in Goregaon East, Mumbai 400062.

Commercial Tower with Basement +stilt +17 floors with a total area of 1,50,000 sq. ft.



Jayshree House, Badluram Mansaram Agarwal Chowk, Off. Govandi