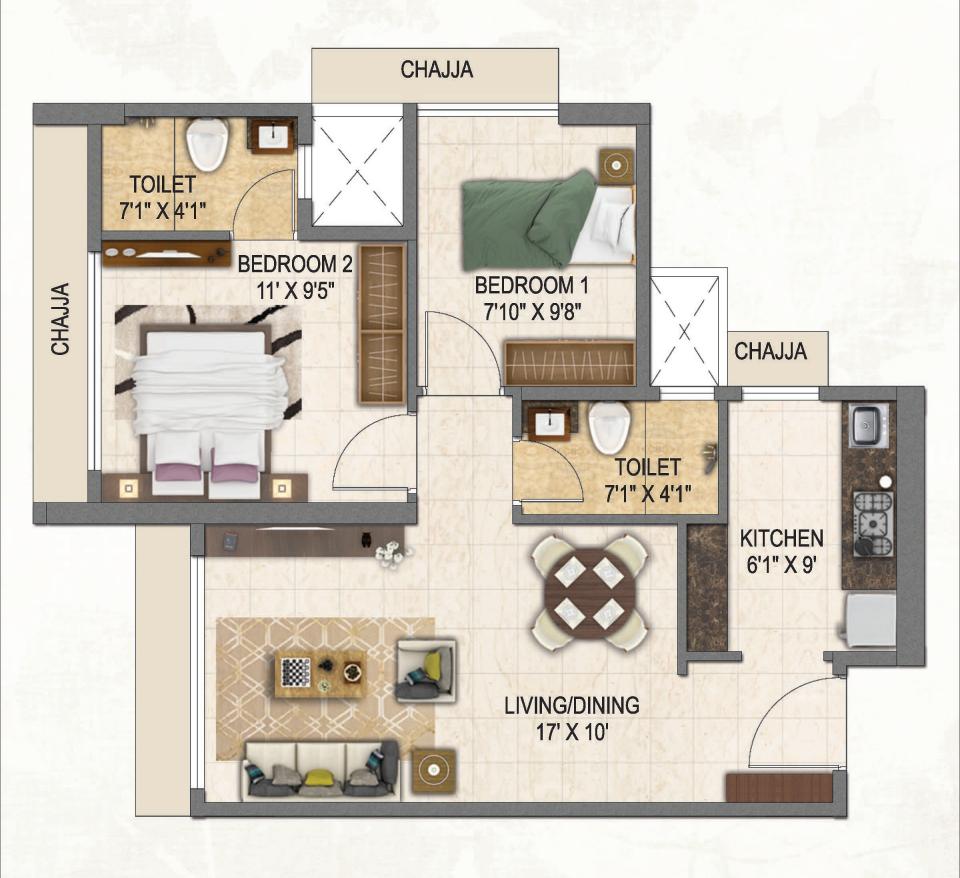

#### TYPICAL FLOOR PLAN

FLAT - 01 AREA: 939 sq ft

FLAT - 02 AREA: 936 sq ft

FLAT - 03 AREA: 841 sq ft

FLAT - 04 AREA: 538 sq ft