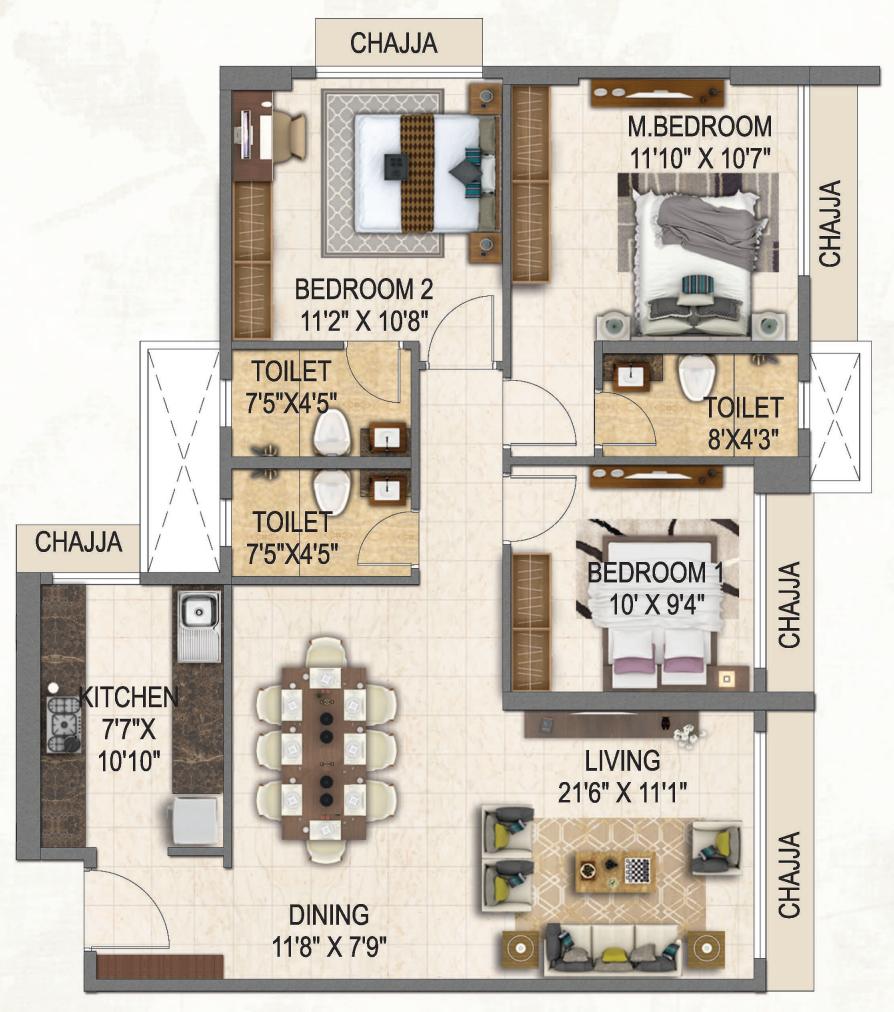

#### TYPICAL FLOOR PLAN

FLAT - 01 AREA: 939 sq ft

FLAT - 02 AREA: 936 sq ft

FLAT - 03 AREA: 841 sq ft

FLAT - 04 AREA: 538 sq ft