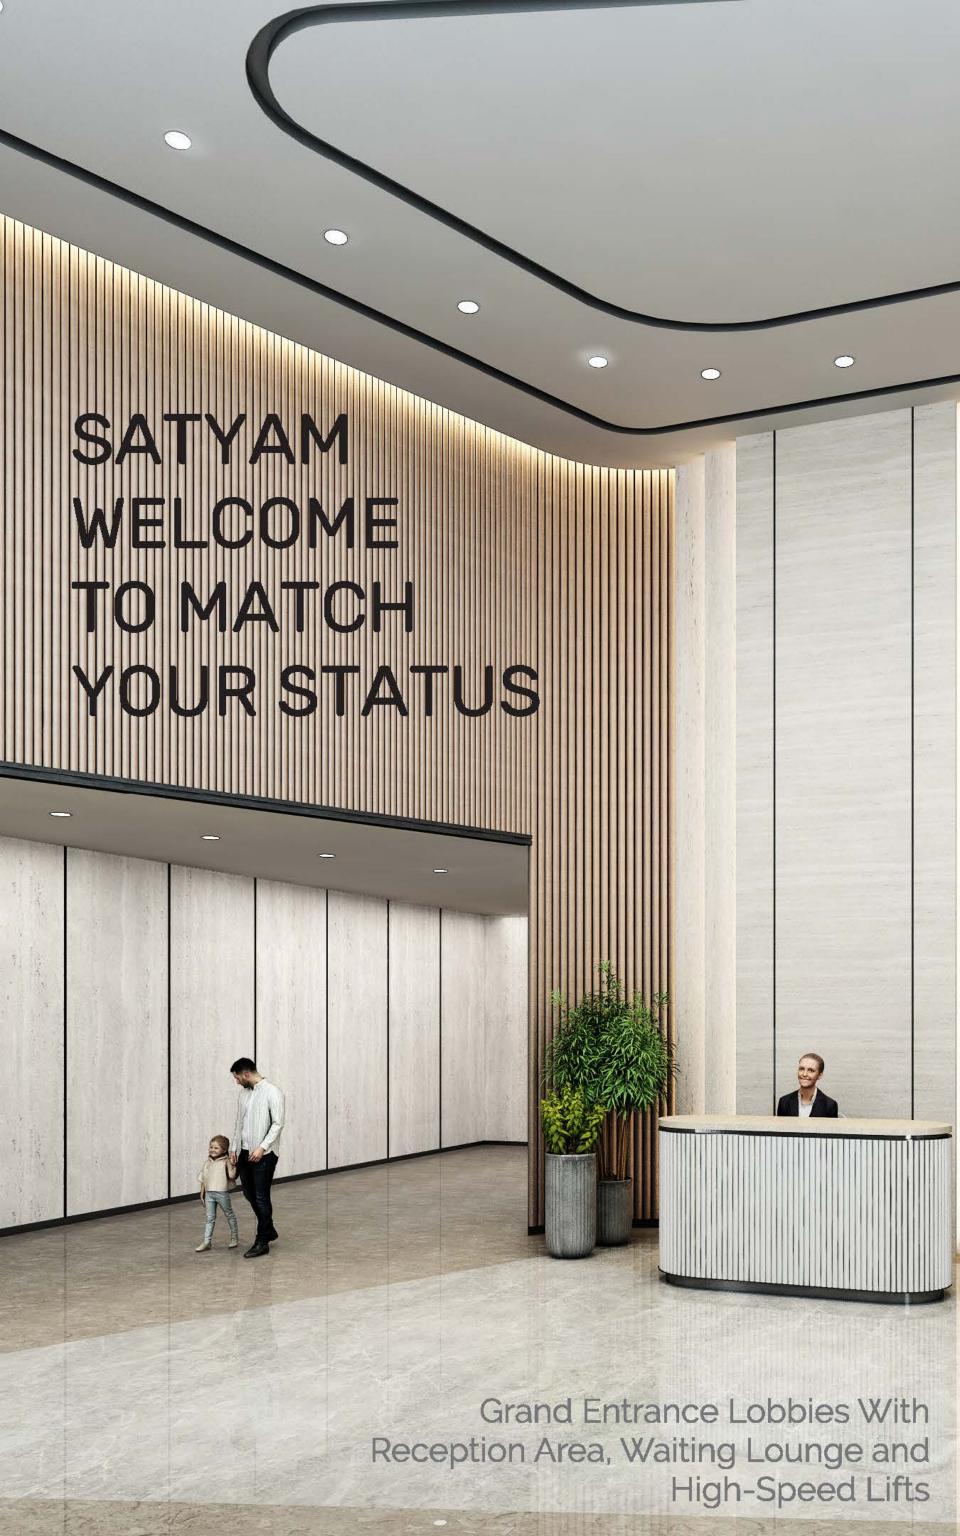

#### Is it rare to spot

An oasis of greenery in the heart of the city?

It's a point to ponder, As you stroll along

The shaded trellised Walkways towards

The central landscaped court.

Is it rare to find a Development

where 80% of space is left open?

SATYAM SOLARIS Is more than just

SATYAM SOLARIS Is more than just Luxurious residences.

Here, the essentials of green living are an Integral part of life.













**SERVING SMILES & HAPPINESS** 

.....<u>w</u>.....

Ultramodern Kids Play Area



#### TYPICAL FLOOR PLAN









FLAT - 01 AREA: 939 sq ft





FLAT - 02 AREA: 936 sq ft





FLAT - 03 AREA: 841 sq ft





FLAT - 04 AREA: 538 sq ft



# A LANDMARK WITH THE WORLD AROUND









#### **OTHERS PROJECTS:**

S



#### Year of Completion: 2016

**Location :-** Satyam Enclave, Off BKSD Marg Deonar Mumbai 400 088

Residential Building with Basement +Podium and 21 upper floors with a total area of 2,00,000 sq. ft.

#### **Year of Completion: 2010**

**Location**: - Sanghavi Estate, Deonar, Behind Raheja Acropolis, Off Sion-Trombay Road.

Commercial building with stilt+10 floors with a total area of 1,00,000 sq. ft.



# SYNERGY BUSINESS PARK

#### **Year of Completion: May 2013**

**Loc